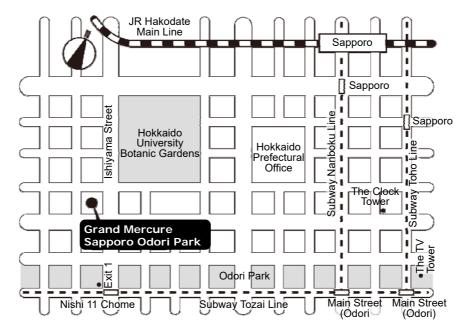

2. Location

11-1 Nishi, Kita 1-jo, Chuo-ku, Sapporo, Hokkaido, Japan Grand Mercure Sapporo Odori Park, 3rd Floor "Ballroom"